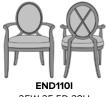

## enna Dining

The Enna dining chair is an intriguing blend of grace and sophistication. Gently arched arms promote easy ingress and egress while additional comfort is provided by the upholstered back and seat. The beautifully tapered legs and optional crisscrossed under frame denote high style. Optional back X insert also available.

Model: END1111 25W 25.5D 38H 20SW 19.5SD 19.5SH 26AH

Durable Finish Kwalu's solid surface (½" thick) proprietary finish doesn't have any of the drawbacks of wood. The frames are moisture impervious, graffiti-resistant, easy to clean and maintenance-free.