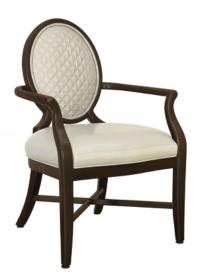

## enna Dining

The Enna dining chair is an intriguing blend of grace and sophistication. Gently arched arms promote easy ingress and egress while additional comfort is provided by the upholstered back and seat. The beautifully tapered legs and optional crisscrossed under frame denote high style. Optional back X insert also available.

Model: END1111 25W 25.5D 38H 20SW 19.5SD 19.5SH 26AH

Durable Finish Kwalu's solid surface (½" thick) proprietary finish doesn't have any of the drawbacks of wood. The frames are moisture impervious, graffiti-resistant, easy to clean and maintenance-free.