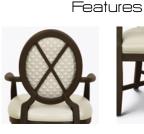

## enna Dining

The Enna dining chair is an intriguing blend of grace and sophistication. Gently arched arms promote easy ingress and egress while additional comfort is provided by the upholstered back and seat. The beautifully tapered legs and optional crisscrossed under frame denote high style. Optional back X insert also available.

Steel Reinforced Our patented steelreinforced joint system uses over 20 pieces of steel in most Kwalu chairs. Stop ongoing and costly furniture replacement.

Optional Decorative Back Decorative back insert is optional.