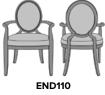

Model: END1111 25W 25.5D 38H 20SW 19.5SD 19.5SH 26AH

Durable Finish Kwalu's solid surface (½" thick) proprietary finish doesn't have any of the drawbacks of wood. The frames are moisture impervious, graffiti-resistant, easy to clean and maintenance-free.