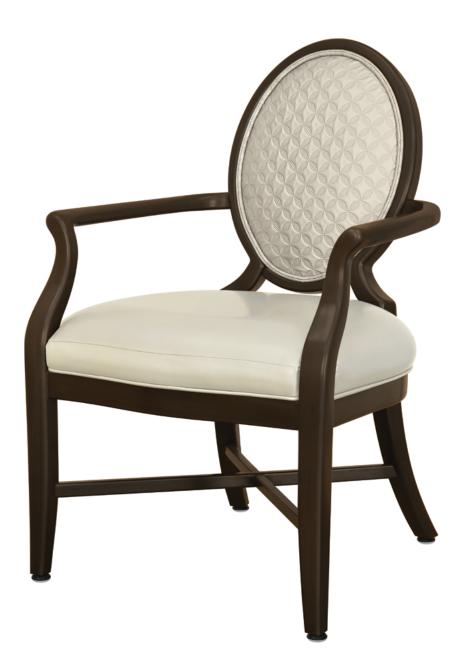

## enna Dining

The Enna dining chair is an intriguing blend of grace and sophistication. Gently arched arms promote easy ingress and egress while additional comfort is provided by the upholstered back and seat. The beautifully tapered legs and optional crisscrossed under frame denote high style. Optional back X insert also available.

Model: END1111 25W 25.5D 38H 20SW 19.5SD 19.5SH 26AH

Durable Finish Kwalu's solid surface (½" thick) proprietary finish doesn't have any of the drawbacks of wood. The frames are moisture impervious, graffiti-resistant, easy to clean and maintenance-free.